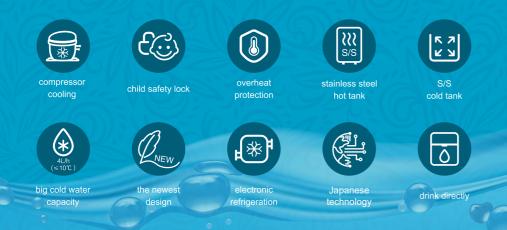

### INSTANT HOT AND COLD WATER:

Enjoy instant access to both hot and cold water with just a press of a button. Whether you need a refreshing cold drink or a soothing hot beverage, Divaki has got you covered.

#### HYGIENIC AND EASY MAINTENANCE:

We understand the importance of hygiene. Divaki features a removable drip tray and spill-proof design, ensuring effortless cleaning and maintenance.

Our dispenser is compatible with various filtration systems, providing you with an extra layer of safety and taste enhancement.

#### MODEL: DT-5125WB

- » Hot, Normal & Cold Water Dispenser
- » Premium Stainless Steel Water Tank (SUS304)
- » Double Safety Low Water Protection
- » High Efficiency Fast Cooling Compressor
- » Child Safety Lock
- » Eco-friendly Design » With Fridge

#### MODEL: DT-5104WS

» Hot & Cold Water Dispenser » Premium Stainless Steel Water Tank (SUS304) » Double Safety Low Water Protection » High Efficiency Fast Cooling Compressor » Child Safety Lock » Eco-friendly Design » With Cabinet

#### MODEL: DT-5003W

» Hot & Cold Water Dispenser

- » Premium Stainless Steel Water Tank (SUS304)
- » Double Safety Low Water Protection
- » High Efficiency Fast Cooling Compressor
- » Eco-friendly Design